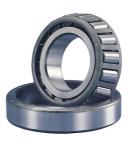

## M 201011-TIMKEN KONISK RULLELEJE YDERRING

High quality tapered roller bearing outer ring (Cup) from the worlds leading manufacturer Timken. The tapered roller bearing was invented by Henry Timken was uniquely designed to manage both thrust and radial loads and have continously been improved to perfection by the company, now offering the widest range in the world. As an undisputed world number one Timken offers several performance enhancing features such as customized geometries, engineered surfaces and market leading hardening methods